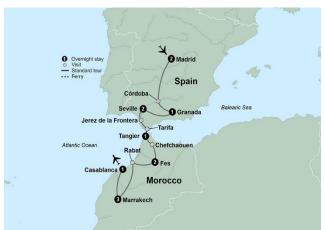

**14 Days** ● **18 Meals**: 12 Breakfasts, 1 Lunch, 5 Dinners

HIGHLIGHTS... Madrid, Córdoba, Granada's Royal Chapel, Seville, Flamenco Show, Jerez de la Frontera, Tangier, Chefchaouen, Fes, Rabat, Mausoleum of Mohammed V, Marrakech, Choice on Tour, Casablanca, Hassan II Mosque

#### **ITINERARY AT A GLANCE**

Overnight Flight

Day 1

| Days 2, 3    | Riu Plaza Espana, Madrid                               |
|--------------|--------------------------------------------------------|
| Day 4        | Melia Granada Hotel, Granada                           |
| Days 5, 6    | Eurostars Torre Sevilla, Seville                       |
| Day 7        | Hilton Tanger City Center Hotel , Tangier              |
| Days 8, 9    | Barcelo Fes Medina , Fes                               |
| Days 10 - 12 | Radisson Blu Marrakech Carre Eden , Marrakesh          |
| Day 13       | Radisson Blu Hotel Casablanca City Center , Casablanca |
|              | On some dates alternate hotels may be used.            |